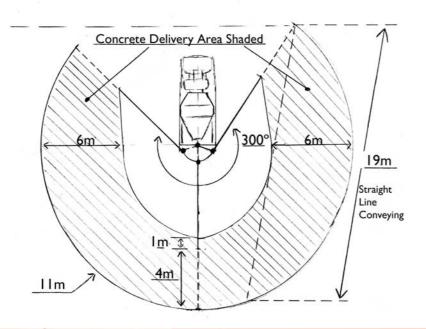

#### **TECHNICAL DATA**

Total Reach
Telescopic Action
Swivel Lenear Action
Max Discharge Height
Max Conveying Depth
Delivery Capacity
Swivelling Range
Total Weight

#### **VTM 110T**

11 Meters (36 ft) 4 Meters (13ft) 2 Meters (6ft) 6 Meters (20ft) 2 Meters (6ft) 60 m³/hr 300 Degrees 1150kg (2530 lbs)

# VIL Value Tech. Mixveyor

TRUCK MOUNTED CONVEYORS FOR LOW COST AND EFFICIENT PLACEMENT OF CONCRETE

- LIGHTWEIGHT LOW LEVEL TELESCOPIC CONVEYOR
- 5-6 METERS OF LINEAR TELESCOPIC ACTION
  DELIVERING 300° AROUND REAR OF TRUCK MIXER
- MANUFACTURED FROM HIGH SPECIFICATION MATERIALS ENSURING OPTIMUM STRENGTH TO WEIGHT RATIO.
- TWO SPEED OPERATIONS ON ALL FUNCTIONS AS STANDARD
- EXCELLENT MANOEUVRABILITY ALLOWS DELIVERY UPTO 20 METERS OF STRAIGHT FORMWORK WITHOUT MOVING TRUCK