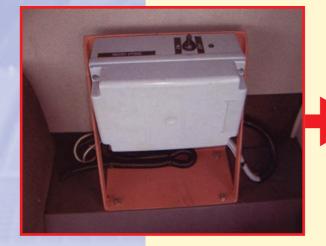

#### V.T.M. 110T>>> can be mounted on 3 or 4 mixer truck

HAND HELD OR "PUMP LIKE" SHOULDER STRAPPED TRANSMITTER WILL ACTIVATE COMPLETE RADIO CONTROL SYSTEM INCLUDING TRUCK MIXER OPERATION

Modular "Plug In" Receiver Unit is positioned inside drivers cab.