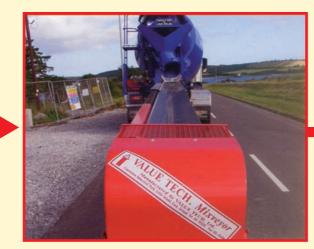

## Value Tech. Mixveyor

# VIL Value Tech. Mixveyor

TRUCK MOUNTED CONVEYORS FOR LOW COST AND EFFICIENT PLACEMENT OF CONCRETE

- LIGHTWEIGHT LOW LEVEL TELESCOPIC CONVEYOR
- 5-6 METERS OF LINEAR TELESCOPIC ACTION
  DELIVERING 300° AROUND REAR OF TRUCK MIXER
- MANUFACTURED FROM HIGH SPECIFICATION MATERIALS ENSURING OPTIMUM STRENGTH TO WEIGHT RATIO.
- TWO SPEED OPERATIONS ON ALL FUNCTIONS AS STANDARD
- EXCELLENT MANOEUVRABILITY ALLOWS DELIVERY UPTO 20 METERS OF STRAIGHT FORMWORK WITHOUT MOVING TRUCK