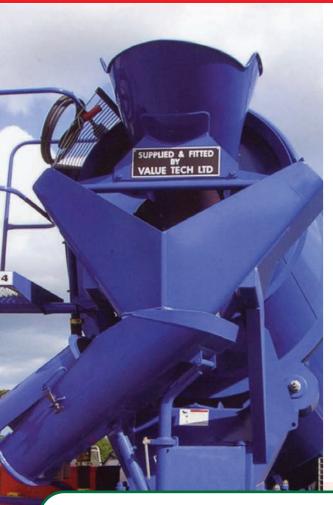

Pivoting Discharge Hopper prevents segration and ensures accurate delivery of concrete at all belt elevations

### obstractes 300° around truck

Canveyor can be operated over

In transport position