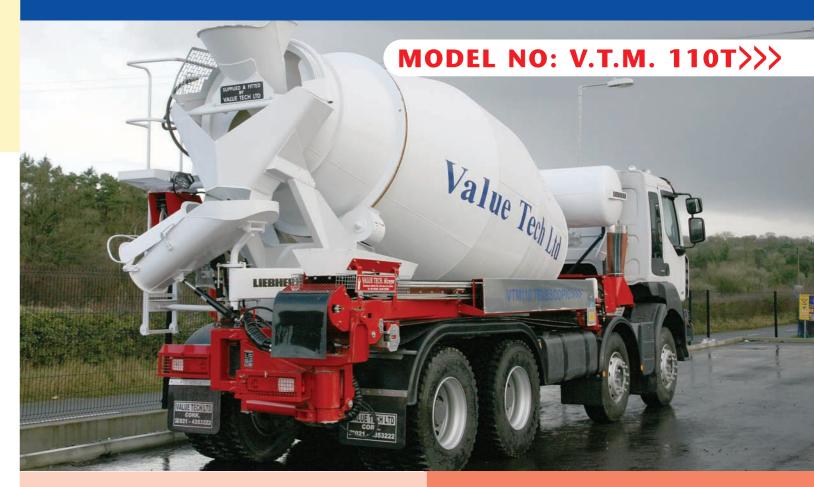

#### V.T.M. 110T>>> can be mounted on 3 or 4 mixer truck

HAND HELD OR "PUMP LIKE" SHOULDER STRAPPED TRANSMITTER WILL ACTIVATE COMPLETE RADIO CONTROL SYSTEM INCLUDING TRUCK MIXER OPERATION

Modular "Plug In" Receiver Unit is positioned inside drivers cab.