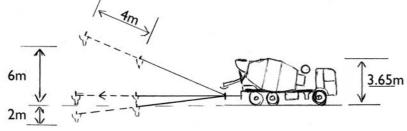

#### **TECHNICAL DATA**

Total Reach
Telescopic Action
Swivel Lenear Action
Max Discharge Height
Max Conveying Depth
Delivery Capacity
Swivelling Range
Total Weight

#### **VTM 110T**

11 Meters (36 ft) 4 Meters (13ft) 2 Meters (6ft) 6 Meters (20ft) 2 Meters (6ft) 60 m³/hr 300 Degrees 1150kg (2530 lbs)