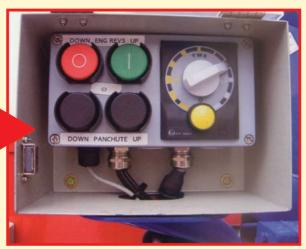

#### V.T.M. 110T>>> can be mounted on 3 or 4 mixer truck

HAND HELD OR "PUMP LIKE" SHOULDER STRAPPED TRANSMITTER WILL ACTIVATE COMPLETE RADIO CONTROL SYSTEM INCLUDING TRUCK MIXER OPERATION

Modular "Plug In" Receiver Unit is positioned inside drivers cab.

Belt drive motor is recessed in discharge canopy.

All conveyor functions can be operated manually **.EMERGENCY STOP** cuts power to conveyor.

Conveyors stowed within mixer unit parameters.

**Transport Lock Pin** secures unit to truck for extra safety