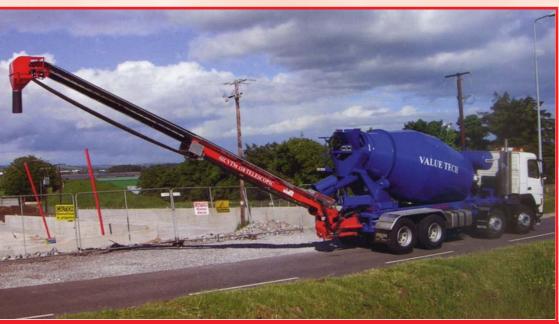

# VIL Value Tech. Mixveyor

TRUCK MOUNTED CONVEYORS FOR LOW COST AND EFFICIENT PLACEMENT OF CONCRETE

- LIGHTWEIGHT LOW LEVEL TELESCOPIC CONVEYOR
- 5-6 METERS OF LINEAR TELESCOPIC ACTION
  DELIVERING 300° AROUND REAR OF TRUCK MIXER
- MANUFACTURED FROM HIGH SPECIFICATION MATERIALS ENSURING OPTIMUM STRENGTH TO WEIGHT RATIO.
- TWO SPEED OPERATIONS ON ALL FUNCTIONS AS STANDARD
- EXCELLENT MANOEUVRABILITY ALLOWS DELIVERY UPTO 20 METERS OF STRAIGHT FORMWORK WITHOUT MOVING TRUCK

### obstractes 300° around truck

Canveyor can be operated over

In transport position

#### **TECHNICAL DATA**

Total Reach
Telescopic Action
Swivel Lenear Action
Max Discharge Height
Max Conveying Depth
Delivery Capacity
Swivelling Range
Total Weight

#### **VTM 110T**

11 Meters (36 ft) 4 Meters (13ft) 2 Meters (6ft) 6 Meters (20ft) 2 Meters (6ft) 60 m³/hr 300 Degrees 1150kg (2530 lbs)