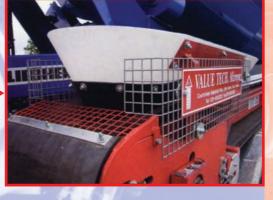

Pivoting Discharge Hopper prevents segration and ensures accurate delivery of concrete at all belt elevations