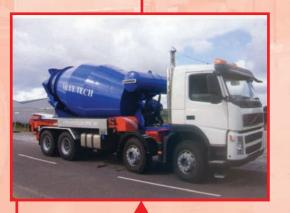

# VIL Value Tech. Mixveyor

TRUCK MOUNTED CONVEYORS FOR LOW COST AND EFFICIENT PLACEMENT OF CONCRETE

- LIGHTWEIGHT LOW LEVEL TELESCOPIC CONVEYOR
- 5-6 METERS OF LINEAR TELESCOPIC ACTION
  DELIVERING 300° AROUND REAR OF TRUCK MIXER
- MANUFACTURED FROM HIGH SPECIFICATION MATERIALS ENSURING OPTIMUM STRENGTH TO WEIGHT RATIO.
- TWO SPEED OPERATIONS ON ALL FUNCTIONS AS STANDARD
- EXCELLENT MANOEUVRABILITY ALLOWS DELIVERY UPTO 20 METERS OF STRAIGHT FORMWORK WITHOUT MOVING TRUCK

#### V.T.M. 110T>>> can be mounted on 3 or 4 mixer truck

HAND HELD OR "PUMP LIKE" SHOULDER STRAPPED TRANSMITTER WILL ACTIVATE COMPLETE RADIO CONTROL SYSTEM INCLUDING TRUCK MIXER OPERATION

Modular "Plug In" Receiver Unit is positioned inside drivers cab.