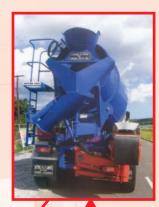

### obstractes 300° around truck

Canveyor can be operated over

In transport position

Belt drive motor is recessed in discharge canopy.

All conveyor functions can be operated manually **.EMERGENCY STOP** cuts power to conveyor.

Conveyors stowed within mixer unit parameters.

**Transport Lock Pin** secures unit to truck for extra safety