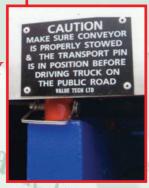

Belt drive motor is recessed in discharge canopy.

All conveyor functions can be operated manually **.EMERGENCY STOP** cuts power to conveyor.

Conveyors stowed within mixer unit parameters.

**Transport Lock Pin** secures unit to truck for extra safety