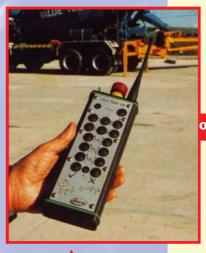

#### V.T.M. 110T>>> can be mounted on 3 or 4 mixer truck

HAND HELD OR "PUMP LIKE" SHOULDER STRAPPED TRANSMITTER WILL ACTIVATE COMPLETE RADIO CONTROL SYSTEM INCLUDING TRUCK MIXER OPERATION

Modular "Plug In" Receiver Unit is positioned inside drivers cab.