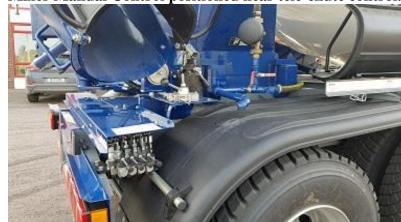

### **Description**

The Value Tech Tele-Chute is a device that can be used to extend the delivery envelope of ready mixed concrete from a truck mixer. It is attached by a special mounting frame to the rear of truck mixer. It stows fully within truck mixer parameters for transport.

The Value Tech Tele-Chute system is a fully hydraulic and operated in conjunction with truck mixer. It has integral hydraulic system completely independent of truck mixer hydraulics. The system can be controlled either by dual manual controls from either side of truck mixer or radio remote control system. The tele-chute radio control system can be integrated to both mixer and truck engine operation. Radio control is highly recommended both from an operators safety and efficiency perspective.