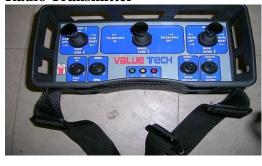

#### **Radio Transmitter**

# PALHE TECH VTC 90T TELE-CHUTE

**Dual Controls** 

**Auxiliary Control Station (Radio Control)** 

Mixer Manual Control positioned near tele-chute control.