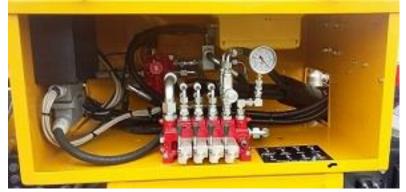

The Value Tech Tele-Chute system is a fully hydraulic and operated in conjunction with truck mixer. It has integral hydraulic system completely independent of truck mixer hydraulics. The system can be controlled either by dual manual controls from either side of truck mixer or radio remote control system. The tele-chute radio control system can be integrated to both mixer and truck engine operation. Radio control is highly recommended both from an operators safety and efficiency perspective.