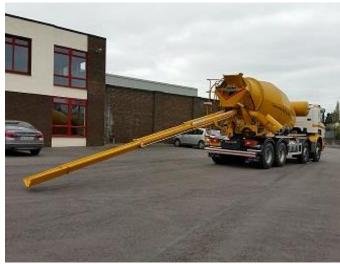

### **Description**

The Value Tech Tele-Chute is a device that can be used to extend the delivery envelope of ready mixed concrete from a truck mixer. It is attached by a special mounting frame to the rear of truck mixer. It stows fully within truck mixer parameters for transport.

The Value Tech Tele-Chute system is a fully hydraulic and operated in conjunction with truck mixer. It has integral hydraulic system completely independent of truck mixer hydraulics. The system can be controlled either by dual manual controls from either side of truck mixer or radio remote control system. The tele-chute radio control system can be integrated to both mixer and truck engine operation. Radio control is highly recommended both from an operators safety and efficiency perspective.

#### VTC 90 T Technical Data.

9 meters **Total Reach Telescopic Action** 5.0 meters **Closed Length** 3.0 meters **Additional Chute Length** 1.0 meters Max. Conveying Depth 4.0 meters **Delivery Capacity** 50 meters p/h. **Swivelling Range** 220 degrees **Total Weight** 800 kg