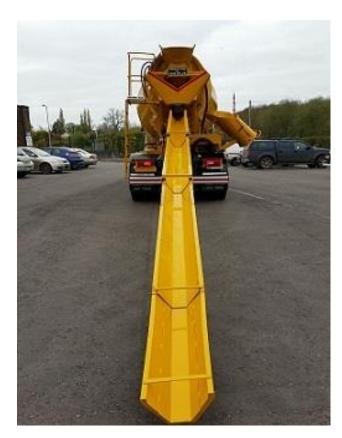

#### VTC 90 T Technical Data.

9 meters **Total Reach Telescopic Action** 5.0 meters **Closed Length** 3.0 meters **Additional Chute Length** 1.0 meters Max. Conveying Depth 4.0 meters **Delivery Capacity** 50 meters p/h. **Swivelling Range** 220 degrees **Total Weight** 800 kg

### Advantages of the Value Tech VTC 90T Tele-Chute.

- Completely hydraulic operation with option of manual or radio controls.
- Specially designed chute profile to maximise delivery capacity and range.
- Lightweight robust construction with minimal maintenance cost.
- Makes provision for the optional use of truck mixer conventional discharge chutes.
- Stows conveniently under mixer platform for transport.
- Integrated hydraulic system completely independent of mixer hydraulics.
- Can be driven from truck engine live drive system (no need for gearbox pto)
- Can be offered with optional pipe adaptor if required.