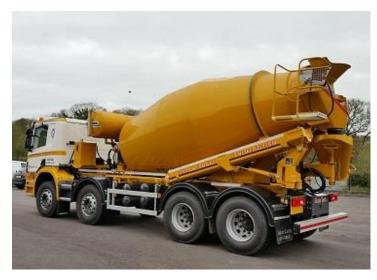

### **Description**

The Value Tech Tele-Chute is a device that can be used to extend the delivery envelope of ready mixed concrete from a truck mixer. It is attached by a special mounting frame to the rear of truck mixer. It stows fully within truck mixer parameters for transport.

The Value Tech Tele-Chute system is a fully hydraulic and operated in conjunction with truck mixer. It has integral hydraulic system completely independent of truck mixer hydraulics. The system can be controlled either by dual manual controls from either side of truck mixer or radio remote control system. The tele-chute radio control system can be integrated to both mixer and truck engine operation. Radio control is highly recommended both from an operators safety and efficiency perspective.

#### VTC 90 T Technical Data.

9 meters **Total Reach Telescopic Action** 5.0 meters **Closed Length** 3.0 meters **Additional Chute Length** 1.0 meters Max. Conveying Depth 4.0 meters **Delivery Capacity** 50 meters p/h. **Swivelling Range** 220 degrees **Total Weight** 800 kg