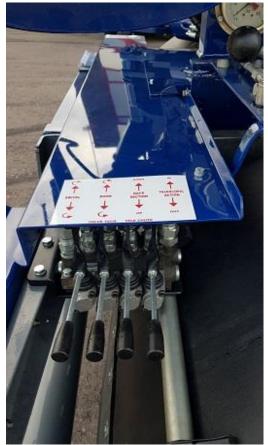

The Value Tech Tele-Chute system is a fully hydraulic and operated in conjunction with truck mixer. It has integral hydraulic system completely independent of truck mixer hydraulics. The system can be controlled either by dual manual controls from either side of truck mixer or radio remote control system. The tele-chute radio control system can be integrated to both mixer and truck engine operation. Radio control is highly recommended both from an operators safety and efficiency perspective.

# PALHE TECH VTC 90T TELE-CHUTE

**Dual Controls** 

**Auxiliary Control Station (Radio Control)** 

Mixer Manual Control positioned near tele-chute control.