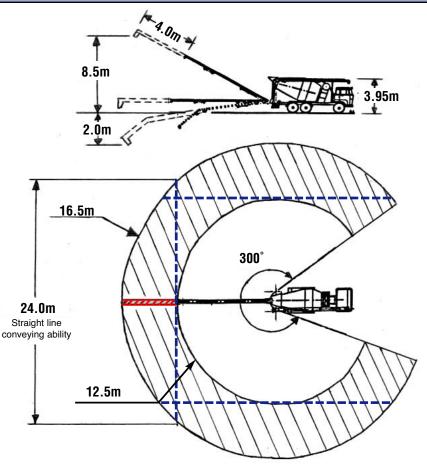

#### MODEL NO: V.T.M. 165

- DELIVERS 300° AROUND TRUCK MIXER.
- 16.5m OUTREACH FROM REAR OF TRUCK.
- 4m TELESCOPIC MOVEMENT ENHANCES USER FRIENDLY OPERATION.
- SINGLE LONGITUDINAL BEAM DESIGN ALLOWS EASY ACCESS FOR CLEANING AND MAINTENANCE.
- MANUFACTURED FROM TOP QUALITY STEEL, GIVING OPTIMUM STRENGTH TO WEIGHT RATIO.

### Value Tech. Mixveyor

| TECHNICAL DATA       | VTM 165              |
|----------------------|----------------------|
| Total Outreach       | 16.5m                |
| Telescopic Movement  | <b>4.0m</b>          |
| Max Discharge Height | 8.5m                 |
| Max Conveying Depth  | 2.0m                 |
| Delivery Capacity    | 60m <sup>3</sup> /hr |
| Belt Width           | 400mm                |
| Swivelling Range     | <b>300°</b>          |
| Total Weight         | 2050Kg.              |