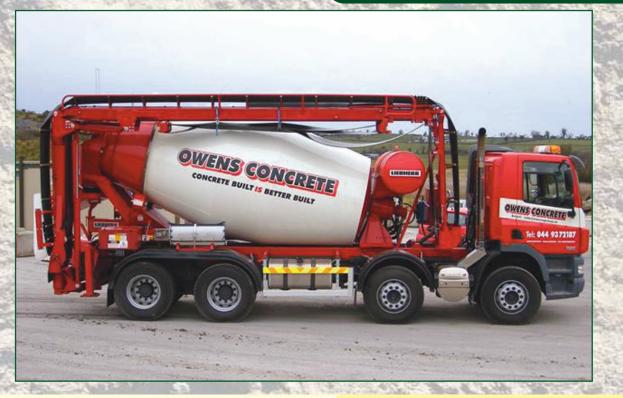

# VT. Value Tech. VTM165 Ver. Value Tech. VTM165 Telescopic Mixveyor TRUCK MOUNTED CONVEYORS FOR LOW COST PLACEMENT OF CONCRETE

#### MANUFACTURED BY

Value Tech Ltd. Dromalour Ind. Park. Kanturk, Co. Cork. Ireland.

 Tel:
 00353 29 51000
 Fax:
 00353 29 51510

 Email:
 info@valuetech.ie
 www.valuetech.ie

The Value Tech Mixveyor provides both concrete manufacturers and construction companies with the most cost effective method of accurate concrete placement of concrete in such applications as first floor pours, agricultural silage walls, low level foundations, house surrounds, machinery pits, and confined sites in high traffic areas, where expensive pumps might otherwise be required.