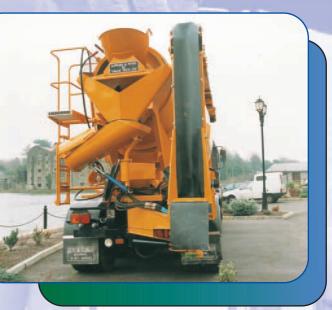

## **Value Tech.** Mixveyor **TRUCK MOUNTED CONVEYORS FOR**

LOW COST PLACEMENT OF CONCRETE

UNIQUE TWIN-ACTION SWIVEL BOOM ASSY, FILLS THE LONGEST LENGTH OF FORMWORK, WITHOUT

GOOD ACCESS FOR CLEANING AND MAINTENANCE. **GIVING OPTIMUM STRENGTH TO WEIGHT RATIO.** 

### **MODEL NO: V.T.M. 110**

LUE

Can be mounted to 3 axel or 4 axel Truck Mixer Unit

All Hydraulic Cylinders are equipped with Rod Guards preventing damage to hydraulic seals.

The Mixveyor stows neatly within truck mixer parameters.