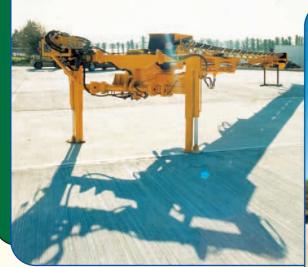

#### 2. HYDRAULIC DEMOUNTABLE SYSTEM

The Hydraulic Demountable System, enables quick and easy attaching & detaching from Truck Mixer.