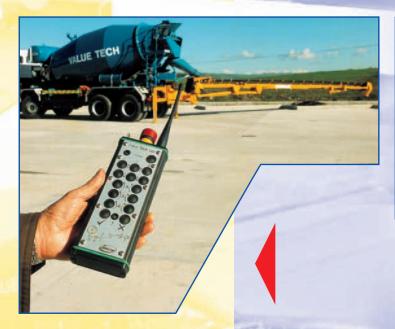

#### 1. RADIO CONTROL SYSTEM.

The Radio Remote Control System allows safe, efficient, user-friendly operation, of the conveyor, as well as controlling delivery from mixer unit.