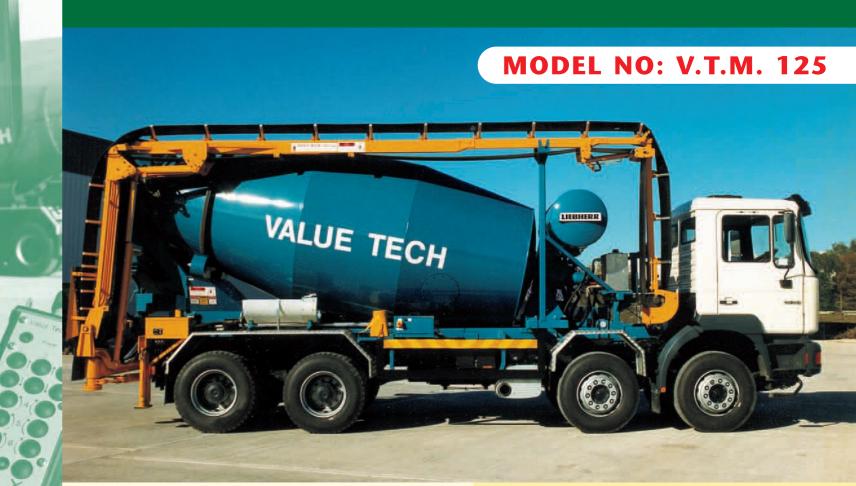

## **Value Tech.** Mixveyor **TRUCK MOUNTED CONVEYORS FOR**

LOW COST PLACEMENT OF CONCRETE

UNIQUE TWIN-ACTION SWIVEL BOOM ASSY, FILLS THE LONGEST LENGTH OF FORMWORK, WITHOUT

GOOD ACCESS FOR CLEANING AND MAINTENANCE. **GIVING OPTIMUM STRENGTH TO WEIGHT RATIO.** 

#### **MANUFACTURED BY**

Value Tech Ltd. **Dromalour Ind. Park.** Kanturk, Co. Cork. Ireland.

Tel: 00353 29 51000 Fax: 00353 29 51510 Email: info@valuetech.ie www.valuetech.ie

- DELIVERS 300° AROUND TRUCK MIXER
- **MOVING TRUCK.**
- SINGLE LONGITUDINAL BEAM DESIGN, ALLOWS
- MANUFACTURED FROM HIGH TENSILE STEEL,