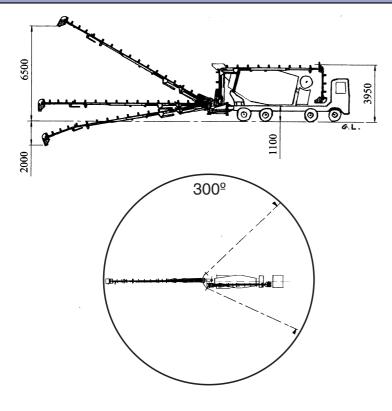

# Value Tech. Mixveyor

| TECHNICAL DATA       | VTM 110                     | VTM 125                     |
|----------------------|-----------------------------|-----------------------------|
| Total Outreach       | 11 Meters                   | 12.5 Meters                 |
| Max Discharge Height | 6 Meters                    | 6.5 Meters                  |
| Max Conveying Depth  | 2 Meters                    | 2 Meters                    |
| Delivery Capacity    | $45 \text{ m}^{3}/\text{h}$ | $45 \text{ m}^{3}/\text{h}$ |
| Belt Width           | 400 mm                      | 400 mm                      |
| Swivelling Range     | 300 Degrees                 | 300 Degrees                 |
| Total Weight         | 1250 Kg.                    | 1350 Kg                     |