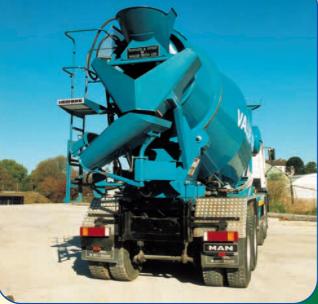

## **Value Tech.** Mixveyor **TRUCK MOUNTED CONVEYORS FOR**

LOW COST PLACEMENT OF CONCRETE

UNIQUE TWIN-ACTION SWIVEL BOOM ASSY, FILLS THE LONGEST LENGTH OF FORMWORK, WITHOUT

GOOD ACCESS FOR CLEANING AND MAINTENANCE. **GIVING OPTIMUM STRENGTH TO WEIGHT RATIO.** 

### **MODEL NO: V.T.M. 110**

LUE

Can be mounted to 3 axel or 4 axel Truck Mixer Unit

All Hydraulic Cylinders are equipped with Rod Guards preventing damage to hydraulic seals.

The Mixveyor stows neatly within truck mixer parameters.